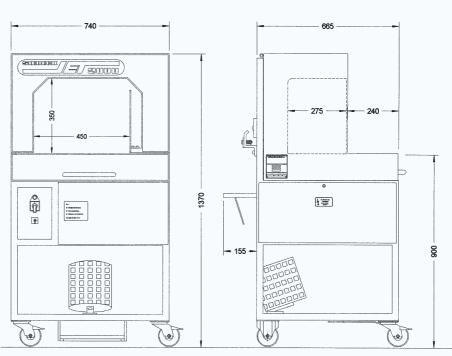

## Power supply 230 Volt, single phase 50/60 Hz, 0.7 kW Sound pressure level 72 dB (A) +/-1 Net weight 150 kg

All measurements in mm, specification are subject to change without notice