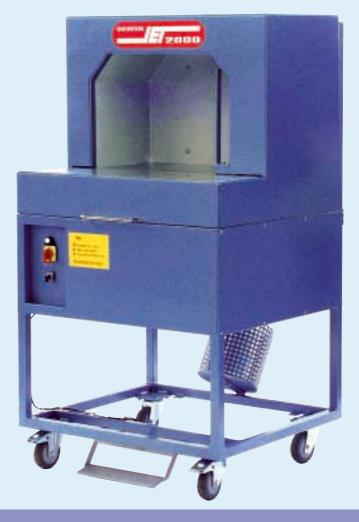

## S42EN-BUNDLING MACHINE

## TECHNICAL DETAILS AND SPECIFICATION

- provides a securely tied package using polyethylene, cotton or elastic twine with a quick and easy operation, ideal for any packing application
- single, double, triple or cross tying
- up to 50 cycles per minute single wrap
- meets worldwide standards for safety, CE approved
- uses the unique Jet 2000 Knotter Unit
- PLC- controlled with LED function display
- variable string tension
- easily accessible for maintenance
- compact and mobile, can be used anywhere, requires only 230 Volt, single phase